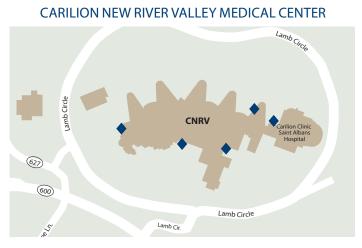

CARILION FRANKLIN MEMORIAL HOSPITAL

CARILION TAZEWELL COMMUNITY HOSPITAL

CARILION STONEWALL JACKSON HOSPITAL

CARILION CLINIC