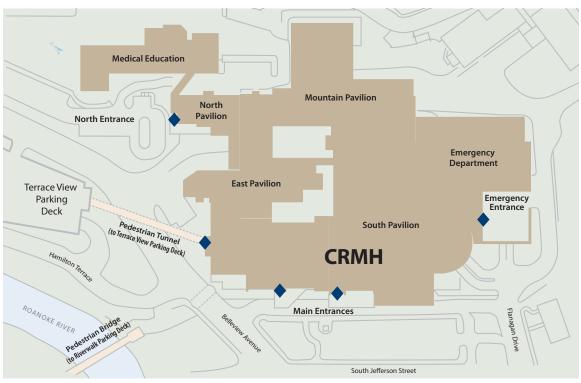

## CARILION ROANOKE MEMORIAL HOSPITAL

## **Temporary Entrances**

Carilion Clinic's top priority is the safety of patients and staff. Out of an abundance of caution, we ask patients and visitors to enter our hospitals through the main entrances.