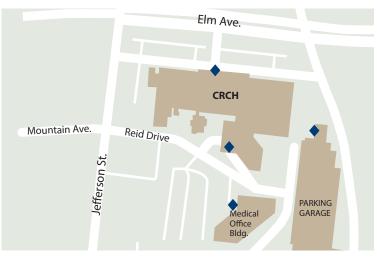

## CARILION ROANOKE COMMUNITY HOSPITAL

## Temporary Entrances

Carilion Clinic's top priority is the safety of patients and staff. Out of an abundance of caution, we ask patients and visitors to enter our hospitals through the main entrances.