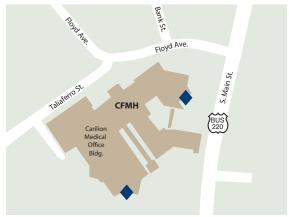

CARILION FRANKLIN MEMORIAL HOSPITAL

CARILION TAZEWELL COMMUNITY HOSPITAL

CARILION STONEWALL JACKSON HOSPITAL

CARILION CLINIC